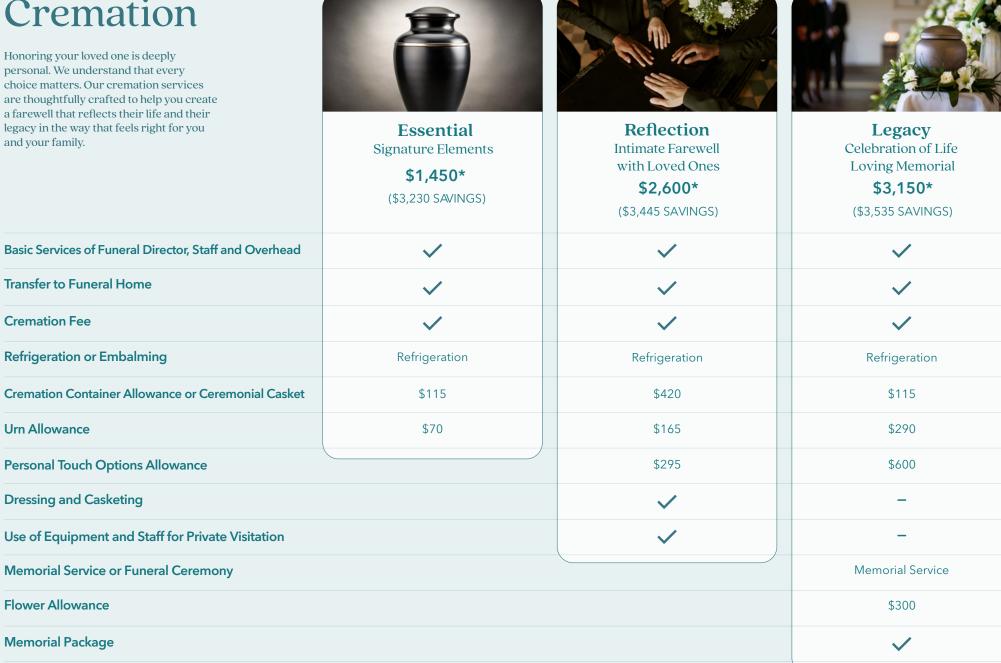

## Cremation

Honoring your loved one is deeply personal. We understand that every choice matters. Our cremation services are thoughtfully crafted to help you create a farewell that reflects their life and their legacy in the way that feels right for you and your family.

**Video Memorialization** 

Use of Facilities and Staff for Visitation

./

Refrigeration

Embalming

+ Cosmetology

Dressing and Casketing

**Utility Vehicle or Hearse** 

Refrigeration or Embalming

+ Cosmetology
Hearse

Hearse

Casket Allowance

\$2,495 \$295 \$3,050

\$3,050

Personal Touch Options Allowance

\$600

\$600

Memorial Package

**/** 

**/** 

Flower Allowance

\$350 \$500

Use of Facilities and Staff for Private Visitation

**/** 

\_

\_

Use of Facilities and Staff for Visitation

**/** 

**Use of Facilities and Staff for Funeral Ceremony** 

Use of Equipment and Staff for Graveside Service

**/** 

Video Memorialization